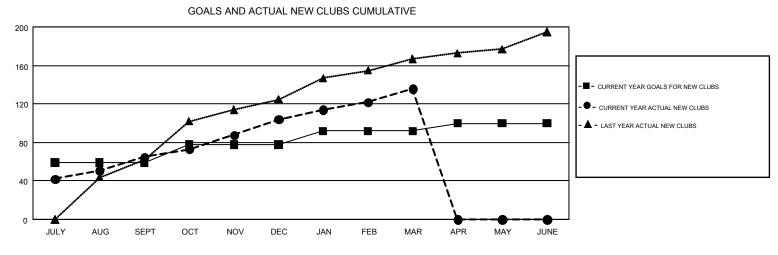

#### GMT: KHAGENDRA SITAULA

| GMT      | CA       | 6 |
|----------|----------|---|
| <b>O</b> | <u> </u> | v |

| Clubs                 |               |           | Members       |                       |                           |                         |                                                    |  |
|-----------------------|---------------|-----------|---------------|-----------------------|---------------------------|-------------------------|----------------------------------------------------|--|
| RESULTS FOR 2017-2018 |               |           |               | RESULTS FOR 2017-2018 |                           |                         |                                                    |  |
| QUARTER               | NEW CLUB GOAL | NEW CLUBS | DROPPED CLUBS | QUARTER               | MEMBER GROWTH NET<br>GOAL | MEMBER GROWTH<br>ACTUAL | DROPPED<br>MEMBERS ACTUAL<br>(including transfers) |  |
| JULY/AUG/SEPT         | 59            | 65        | 4             | JULY/AUG/SEPT         | 2,350                     | 2,186                   | 1,364                                              |  |
| OCT/NOV/DEC           | 19            | 39        | 7             | OCT/NOV/DEC           | 701                       | 2,488                   | 1,044                                              |  |
| JAN/FEB/MAR           | 14            | 32        | 1             | JAN/FEB/MAR           | 370                       | 1,604                   | 630                                                |  |
| APR/MAY/JUNE          | 8             | 0         | 0             | APR/MAY/JUNE          | -203                      | 0                       | 0                                                  |  |