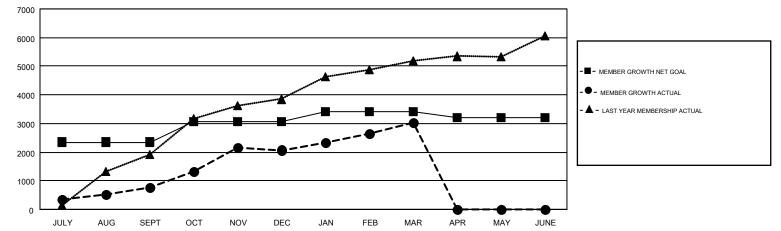

#### GMT: KHAGENDRA SITAULA

| GMT      | CA       | 6 |
|----------|----------|---|
| <b>O</b> | <u> </u> | v |

| Clubs                 |               |           | Members       |                       |                           |                         |                                                    |  |
|-----------------------|---------------|-----------|---------------|-----------------------|---------------------------|-------------------------|----------------------------------------------------|--|
| RESULTS FOR 2017-2018 |               |           |               | RESULTS FOR 2017-2018 |                           |                         |                                                    |  |
| QUARTER               | NEW CLUB GOAL | NEW CLUBS | DROPPED CLUBS | QUARTER               | MEMBER GROWTH NET<br>GOAL | MEMBER GROWTH<br>ACTUAL | DROPPED<br>MEMBERS ACTUAL<br>(including transfers) |  |
| JULY/AUG/SEPT         | 59            | 65        | 4             | JULY/AUG/SEPT         | 2,350                     | 2,186                   | 1,364                                              |  |
| OCT/NOV/DEC           | 19            | 39        | 7             | OCT/NOV/DEC           | 701                       | 2,488                   | 1,044                                              |  |
| JAN/FEB/MAR           | 14            | 32        | 1             | JAN/FEB/MAR           | 370                       | 1,604                   | 630                                                |  |
| APR/MAY/JUNE          | 8             | 0         | 0             | APR/MAY/JUNE          | -203                      | 0                       | 0                                                  |  |